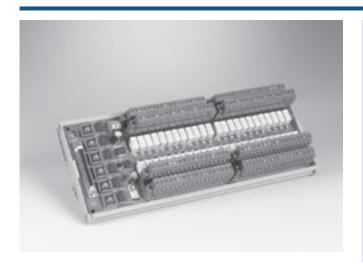

# **PCLD-8762**

## **48-ch Relay Output Board**

### **Features**

- Built-in plug-in screw terminals for easier wiring
- LED status indicators for Relay output
- DIN-rail mounting
- Onboard relay driver circuits